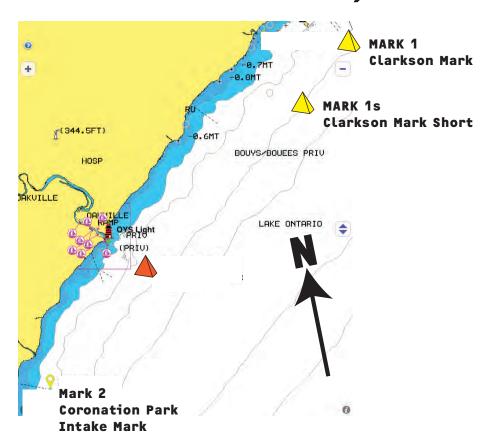

## THE COURSES - COURSE FLAG FLOWN FROM SIGNAL BOAT

NFS2 & FS2 - START - 1s - 2 - FINISH

NFS1 & FS1 - START - 1 - 2 - FINISH

FS2 & FS2 - START - 2 - 1 - FINISH

NFS1 & FS1 - START - 2 - 1s - FINISH

| MARK REFERENCE                           | DESCRIPTION                                                                                  |
|------------------------------------------|----------------------------------------------------------------------------------------------|
| Mark 1<br>Clarkson Mark                  | YELLOW TETRAHEDRON Located approximately .5nm SW of Clarkson Pier LEAVE TO PORT              |
| Mark 1s<br>Clarkson Short Mark           | YELLOW TETRAHEDRON Located approximately .75nm towards start line from Mark 1. LEAVE TO PORT |
| Mark 2<br>Coronation Park<br>Intake Mark | WHITE SPECIAL PURPOSE BUOY Located approximately 43°24.544'N 79°40.949W LEAVE TO PORT        |