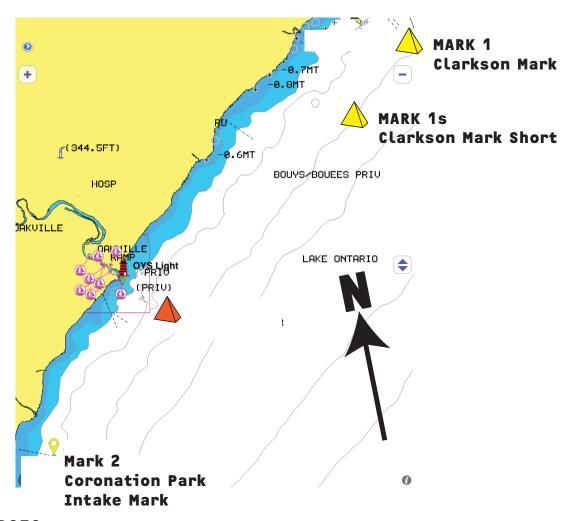

## SAILING INSTRUCTIONS ADDENDUM Fall Series Race 3 - September 29, 2019

THE COURSES

NFS2 & FS2 - START - 1s - 2 - FINISH

NFS 1 & FS1 - START - 1 - 2 - FINISH

| MARK REFERENCE                           | DESCRIPTION                                                                                  |
|------------------------------------------|----------------------------------------------------------------------------------------------|
| Mark 1<br>Clarkson Mark                  | YELLOW TETRAHEDRON Located approximately .5nm SW of Clarkson Pier LEAVE TO PORT              |
| Mark 1s<br>Clarkson Short Mark           | YELLOW TETRAHEDRON Located approximately .75nm towards start line from Mark 1. LEAVE TO PORT |
| Mark 2<br>Coronation Park<br>Intake Mark | WHITE SPECIAL PURPOSE BUOY Located approximately 43°24.544'N 79°40.949W LEAVE TO PORT        |