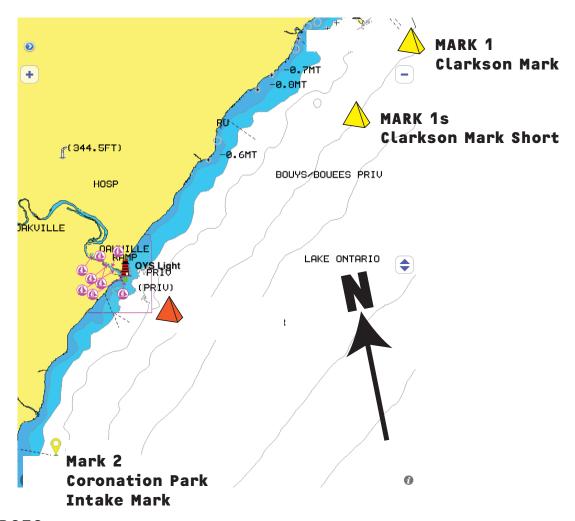

## SAILING INSTRUCTIONS ADDENDUM Fall Series Race 3 - September 29, 2019

THE COURSES

NFS2 & FS2 - START - 1s - 2 - FINISH

NFS 1 & FS1 - START - 1 - 2 - FINISH

| MARK REFERENCE                           | DESCRIPTION                                                                                  |
|------------------------------------------|----------------------------------------------------------------------------------------------|
| Mark 1<br>Clarkson Mark                  | YELLOW TETRAHEDRON Located approximately .5nm SW of Clarkson Pier LEAVE TO PORT              |
| Mark 1s<br>Clarkson Short Mark           | YELLOW TETRAHEDRON Located approximately .75nm towards start line from Mark 2. LEAVE TO PORT |
| Mark 2<br>Coronation Park<br>Intake Mark | WHITE SPECIAL PURPOSE BUOY Located approximately 43°24.544'N 79°40.949W LEAVE TO PORT        |