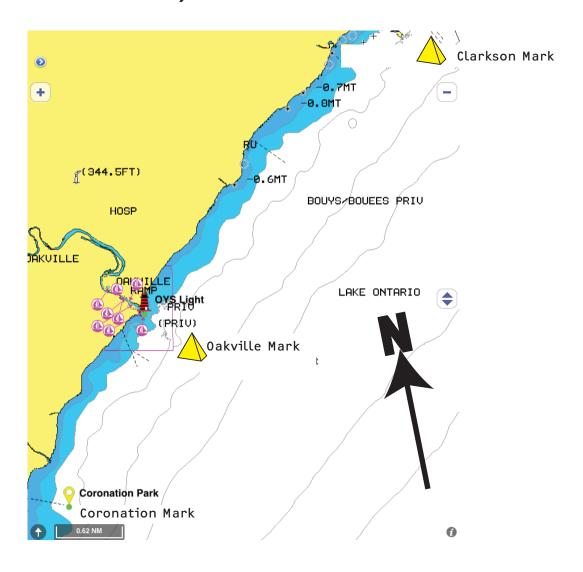

## THE COURSE

START - OAKVILLE MARK - CLARKSON MARK - OAKVILLE MARK - FINISH ALL MARKS LEFT TO PORT

| MARK REFERENCE                           | DESCRIPTION                                                                           |
|------------------------------------------|---------------------------------------------------------------------------------------|
| Mark 1<br>Clarkson Mark                  | YELLOW TETRAHEDRON Located approximately 43°28.756'N 79°37.312'W LEAVE TO PORT        |
| Mark 1s<br>Clarkson Short Mark           | YELLOW TETRAHEDRON Located approximately 43°28.756'N 79°37.312'W LEAVE TO PORT        |
| Mark 2<br>Coronation Park<br>Intake Mark | WHITE SPECIAL PURPOSE BUOY Located approximately 43°24.544'N 79°40.949W LEAVE TO PORT |